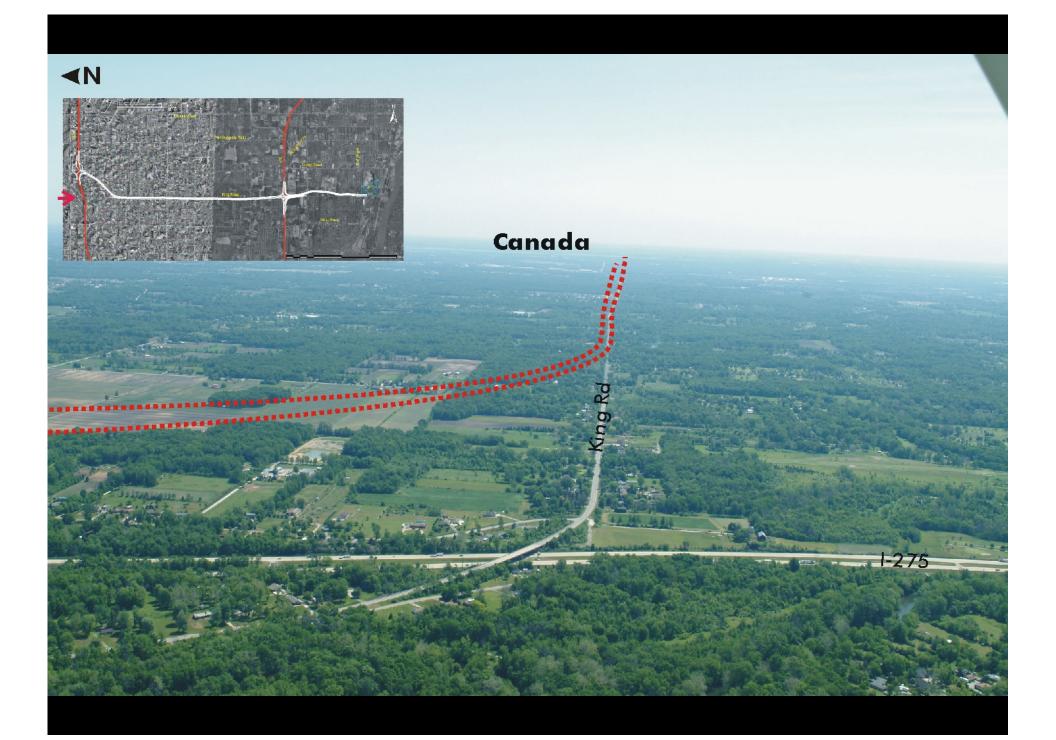

## QUARRY ON NORTH SIDE OF KING ROAD

S1- POTENTIAL PLAZA SITE

DETROIT RIVER INTERNATIONAL CROSSING

Location: Northeast corner of Fort Street and King Road, City of Trenton Plaza Size: Approximately 173 acres

This site consists primarily of access mosts and staging areas which service the active limestone quarry to cated immediately to the north. (The active quarry is not closed in this analysis.) An active electric power facility is located on the sanglesis of the subject site. A large, accarring that building is located on the vest side of the site, east of Fort Street. There are four active nat the sand an above grade electric harantesion line on the east side of the site. A single family residential area with a school, a park, and three places of worship are located to the northeast of the site. This neighborhood is buffered from the subject site by a wooded, natural area.

On the south side of King Road, across from the subject site is a large office building and an open field. The west side of Fort Street consists of a single family residential development and commercial development. The later being a function of major intersections.