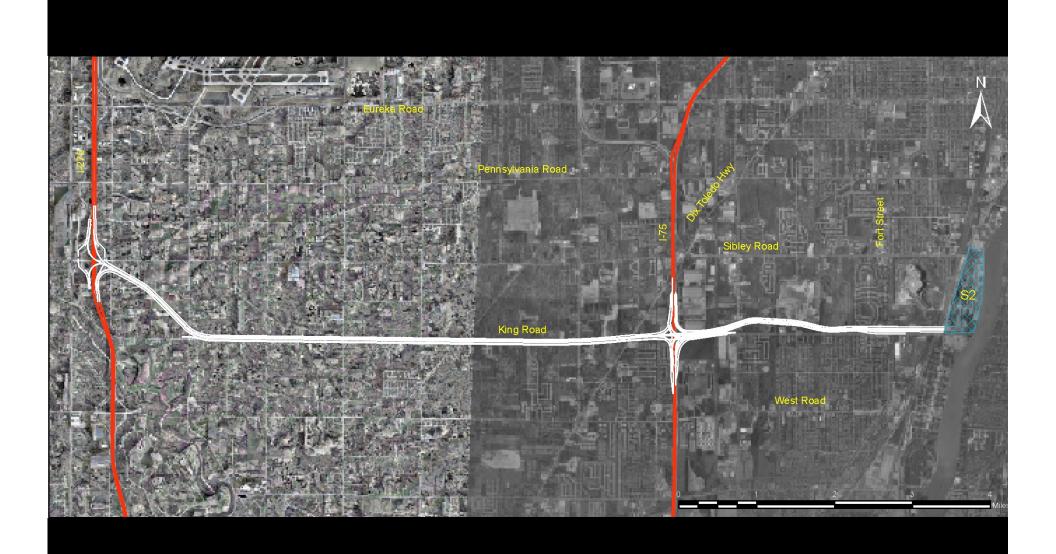

rt Street consists of a single family residential development and commercial development. The later being a function of major intersections.





| LEGEND                |                       |
|-----------------------|-----------------------|
| B Garde               | P Parks               |
| FA Federal            | SEN Senior Services   |
| L Laundromet          | AA Avoidance Area     |
| M Numum               | CTYH CityHall         |
| PW Places of Worship  | HMLS Homeless Shelter |
| SHOP Shopping         | MED Medical Fadily    |
| TPP Thic Party Places | PS Police Station     |
| CEM Cemetery          | SC School             |
| FS Fire Stations      | OA OpportunityArea    |
| IB Ubrary             |                       |



THE CORRADINO GROUP



## S2 King: I-275 to Plaza