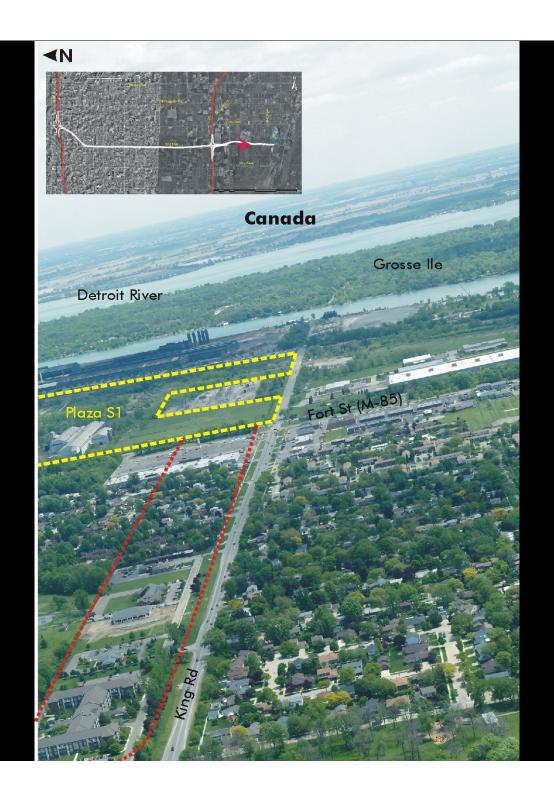

## QUARRY ON NORTH SIDE OF KING ROAD

S1- POTENTIAL PLAZA SITE

DETROIT RIVER INTERNATIONAL CROSSING

Location: Northeast corner of Fort Street and King Road, City of Trenton Plaza Size: Approximately 173 acres

This site consists primarily of access mosts and staging areas which service the active limestone quarry to cated immediately to the north. (The active quarry is not closed in this analysis.) An active electric power facility is located on the sanglesis of the subject site. A large, accarring that building is located on the vest side of the site, east of Fort Street. There are four active nat the sand an above grade electric harantesion line on the east side of the site. A single family residential area with a school, a park, and three places of worship are located to the northeast of the site. This neighborhood is buffered from the subject site by a wooded, natural area.

On the south side of King Road, across from the subject site is a large office building and an open field. The west side of Fort Street consists of a single family residential development and commercial development. The later being a function of major intersections.