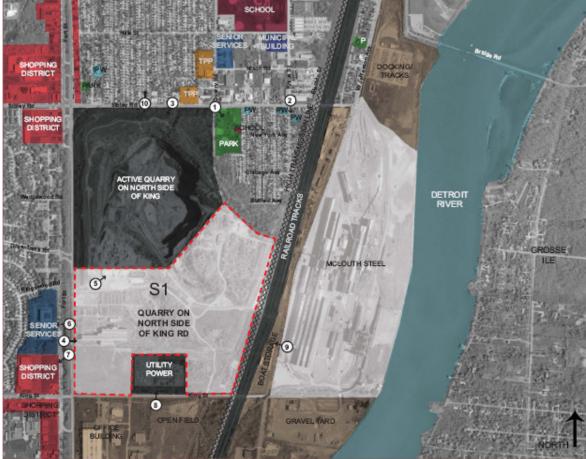

## QUARRY ON NORTH SIDE OF KING ROAD

S1- POTENTIAL PLAZA SITE

DETROIT RIVER INTERNATIONAL CROSSING

Location: Northeast corner of Fort Street and King Road, City of Trenton Plaza Size: Approximately 173 acres

This site consists primarily of access mosts and staging areas which service the active limestone quarry to cated immediately to the north. (The active quarry is not closed in this analysis.) An active electric power facility is located on the sanglesis of the subject site. A large, accarring that building is located on the vest side of the site, east of Fort Street. There are four active nat the sand an above grade electric harantesion line on the east side of the site. A single family residential area with a school, a park, and three places of worship are located to the northeast of the site. This neighborhood is buffered from the subject site by a wooded, natural area.

On the south side of King Road, across from the subject site is a large office building and an open field. The west side of Fort Street consists of a single family residential development and commercial development. The later being a function of major intersections.

| LEGEND                |                       |
|-----------------------|-----------------------|
| B Garde               | P Parks               |
| FA Federal            | SEN Senior Services   |
| L Laundromet          | AA Avoidance Area     |
| M Numum               | CTYH CityHall         |
| PW Places of Worship  | HMLS Homeless Shelter |
| SHOP Shopping         | MED Medical Fadily    |
| TPP Thic Party Places | PS Police Station     |
| CEM Cemetery          | SC School             |
| FS Fire Stations      | OA OpportunityArea    |
| IB Ubrary             |                       |