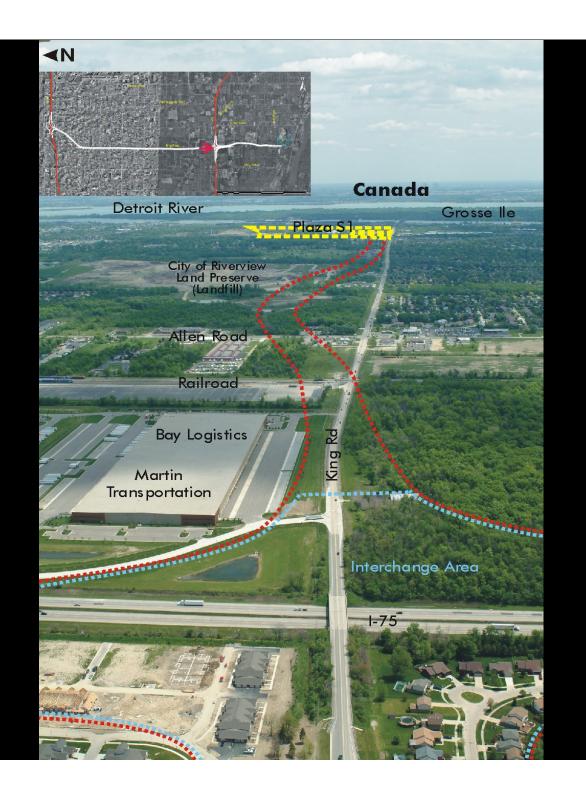

## The Detroit River International Crossing Study



S1 King: I-275 to Plaza









































## QUARRY ON NORTH SIDE OF KING ROAD

S1- POTENTIAL PLAZA SITE

DETROIT RIVER INTERNATIONAL CROSSING

Location: Northeast corner of Fort Street and King Road, City of Trenton Plaza Size: Approximately 173 acres

This site consists primarily of access mosts and staging areas which service the active limestone quarry to cated immediately to the north. (The active quarry is not closed in this analysis.) An active electric power facility is located on the sanglesis of the subject site. A large, accarring that building is located on the vest side of the site, east of Fort Street. There are four active nat the sand an above grade electric harantesion line on the east side of the site. A single family residential area with a school, a park, and three places of worship