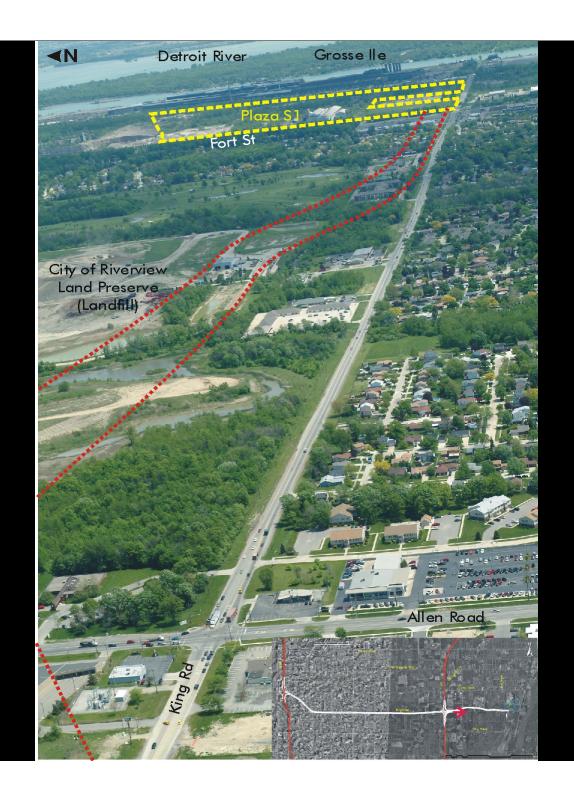

## QUARRY ON NORTH SIDE OF KING ROAD

S1- POTENTIAL PLAZA SITE

DETROIT RIVER INTERNATIONAL CROSSING

Location: Northeast corner of Fort Street and King Road, City of Trenton Plaza Size: Approximately 173 acres

This site consists primarily of access mosts and staging areas which service the active limestone quarry to cated immediately to the north. (The active quarry is not closed in this analysis.) An active electric power facility is located on the sanglesis of the subject site. A large, accarring that building is located on the vest side of the site, east of Fort Street. There are four active nat the sand an above grade electric harantesion line on the east side of the site. A single family residential area with a school, a park, and three places of worship are located to the northeast of the site. This neighborhood is buffered from the subject site by a wooded, natural area.

On the south side of King Road, across from the subject site is a large office building and an open field. The west side of Fort Street consists of a single family residential development and commercial development. The later being a function of major intersections.