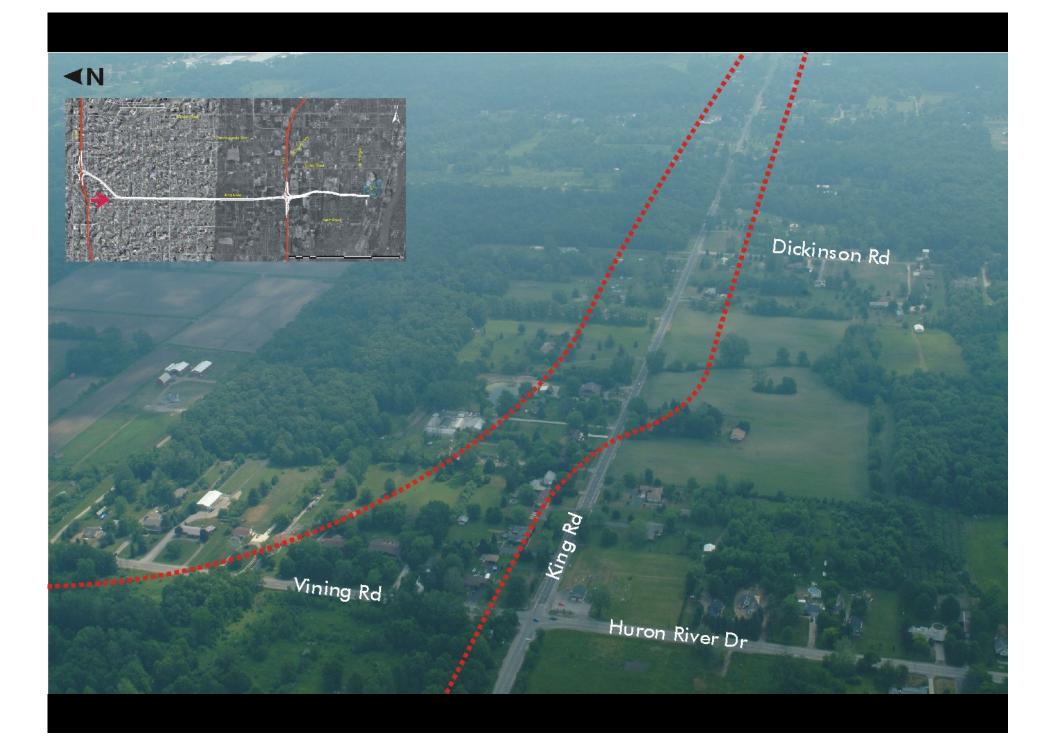

eet consists of a single family residential development and commercial development. The later being a function of major intersections.





| LEGEND                |                       |
|-----------------------|-----------------------|
| B Garde               | P Parks               |
| FA Federal            | SEN Senior Services   |
| L Laundromet          | AA Avoidance Area     |
| M Numum               | CTYH CityHall         |
| PW Places of Worship  | HMLS Homeless Shelter |
| SHOP Shopping         | MED Medical Fadily    |
| TPP Thic Party Places | PS Police Station     |
| CEM Cemetery          | SC School             |
| FS Fire Stations      | OA OpportunityArea    |
| IB Ubrary             |                       |



THE CORRADINO GROUP



## S2 King: I-275 to Plaza