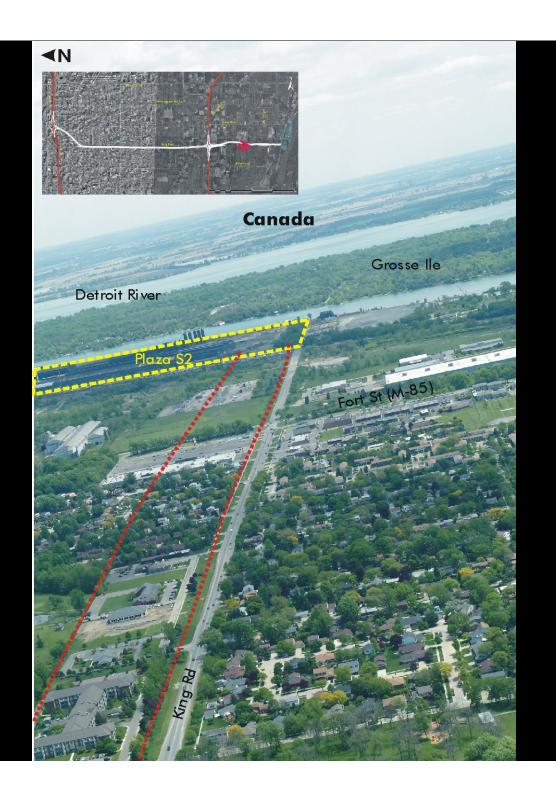

## QUARRY ON NORTH SIDE OF KING ROAD

S1- POTENTIAL PLAZA SITE

DETROIT RIVER INTERNATIONAL CROSSING

Location: Northeast corner of Fort Street and King Road, City of Trenton Plaza Size: Approximately 173 acres

This site consists primarily of access mosts and staging areas which service the active limestone quarry to cated immediately to the north. (The active quarry is not closed in this analysis.) An active electric power facility is located on the sanglesis of the subject site. A large, accarring that building is located on the vest side of the site, east of Fort Street. There are four active nat the sand an above grade electric harantesion line on the east side of the site. A single family residential area with a school, a park, and three places of worship are located to the northeast of the site. This neighborhood is buffered from the subject site by a wooded, natural area.

On the south side of King Road, across from the subject site is a large office building and an open field. The west side of Fort Street consists of a single family residential development and commercial development. The later being a function of major intersections.