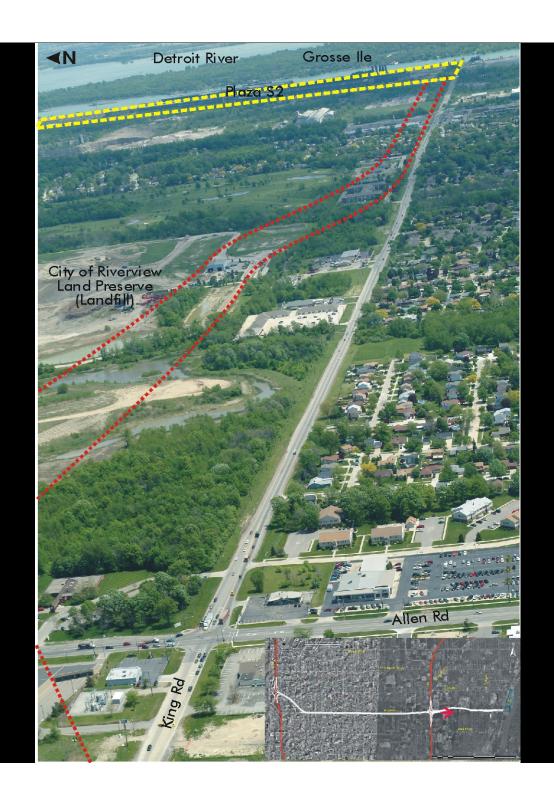

## QUARRY ON NORTH SIDE OF KING ROAD

S1- POTENTIAL PLAZA SITE

DETROIT RIVER INTERNATIONAL CROSSING

Location: Northeast corner of Fort Street and King Road, City of Trenton Plaza Size: Approximately 173 acres

This site consists primarily of access mosts and staging areas which service the active limestone quarry to cated immediately to the north. (The active quarry is not closed in this analysis.) An active electric power facility is located on the sanglesis of the subject site. A large, accarring that building is located on the vest side of the site, east of Fort Street. There are four active nat the sand an above grade electric harantesion line on the east side of the site. A single family residential area with a school, a park, and three places of worship are located to the northeast of the site. This neighborhood is buffered from the subject site by a wooded, natural area.

On the south side of King Road, across from the subject site is a large office building and an open field. The west side of Fort Street consists of a single family residential development and commercial development. The later being a function of major intersections.