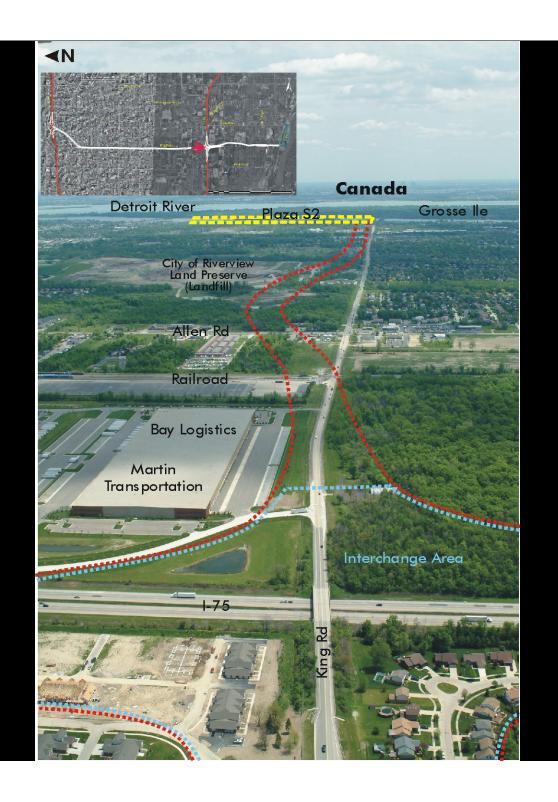

## QUARRY ON NORTH SIDE OF KING ROAD

S1- POTENTIAL PLAZA SITE

DETROIT RIVER INTERNATIONAL CROSSING

Location: Northeast corner of Fort Street and King Road, City of Trenton Plaza Size: Approximately 173 acres

This site consists primarily of access mosts and staging areas which service the active limestone quarry to cated immediately to the north. (The active quarry is not closed in this analysis.) An active electric power facility is located on the sanglesis of the subject site. A large, accarring that building is located on the vest side of the site, east of Fort Street. There are four active nat the sand an above grade electric harantesion line on the east side of the site. A single family residential area with a school, a park, and three places of worship are located to the northeast of the site. This neighborhood is buffered from the subject site by a wooded, natural area.

On the south side of King Road, across from the subject site is a large office building and an open field. The west side of Fort Street consists of a single family residential development and commercial development. The later being a function of major intersections.