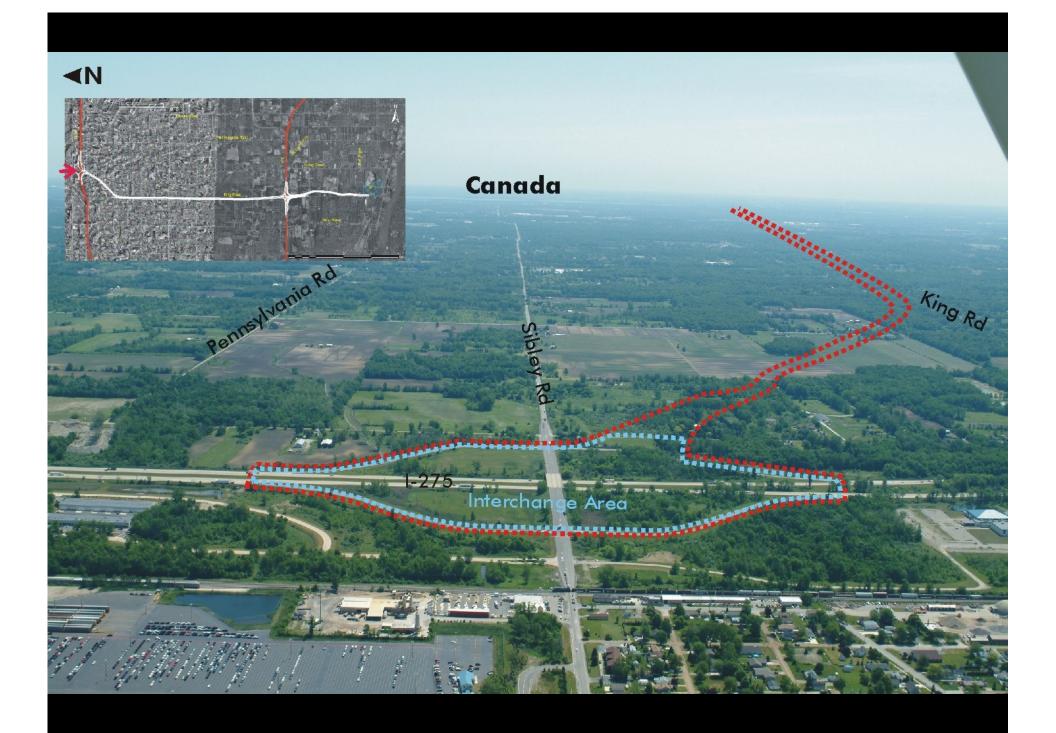

Street consists of a single family residential development and commercial development. The later being a function of major intersections.





| LEGEND                |                       |
|-----------------------|-----------------------|
| B Garde               | P Parks               |
| FA Federal            | SEN Senior Services   |
| L Laundromet          | AA Avoidance Area     |
| M Numum               | CTYH CityHall         |
| PW Places of Worship  | HMLS Homeless Shelter |
| SHOP Shopping         | MED Medical Fadily    |
| TPP Thic Party Places | PS Police Station     |
| CEM Cemetery          | SC School             |
| FS Fire Stations      | OA OpportunityArea    |
| IB Ubrary             |                       |



THE CORRADINO GROUP



## S2 King: I-275 to Plaza