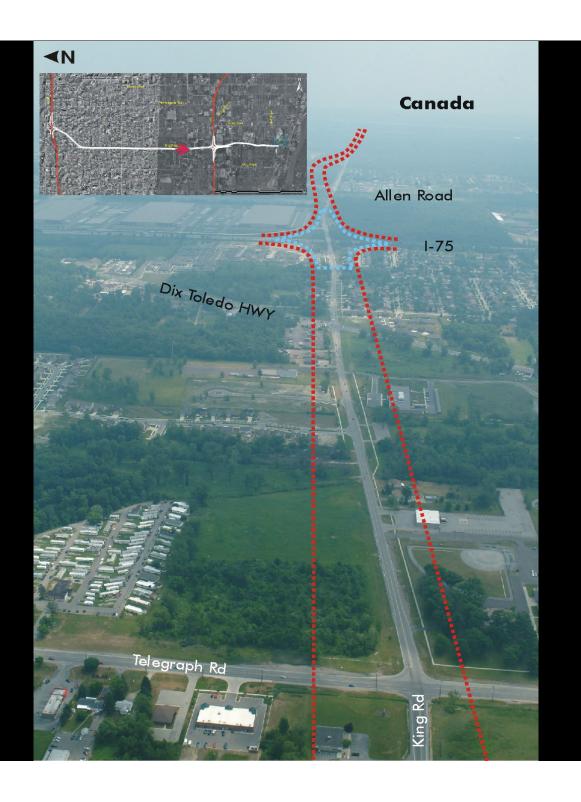

## The Detroit River International Crossing Study



S1 King: I-275 to Plaza









































## QUARRY ON NORTH SIDE OF KING ROAD

S1- POTENTIAL PLAZA SITE

DETROIT RIVER INTERNATIONAL CROSSING

Location: Northeast corner of Fort Street and King Road, City of Trenton Plaza Size: Approximately 173 acres

This site consists primarily of access mosts and staging areas which service the active limestone quarry to cated immediately to the north. (The active quarry is not closed in this analysis.) An active electric power facility is located on the sanglesis of the subject site. A large, accarring that building is located on the vest side of the site, east of Fort Street. There are four active nat the sand an above grade electric harantesion line on the east side of the site. A single family residential area with a school, a park, and three places of worshi