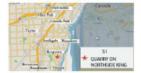

## QUARRY ON NORTH SIDE OF KING ROAD

S1- POTENTIAL PLAZA SITE

DETROIT RIVER INTERNATIONAL CROSSING

Location: Northeast corner of Fort Street and King Road, City of Trenton Plaza Size: Approximately 173 acres