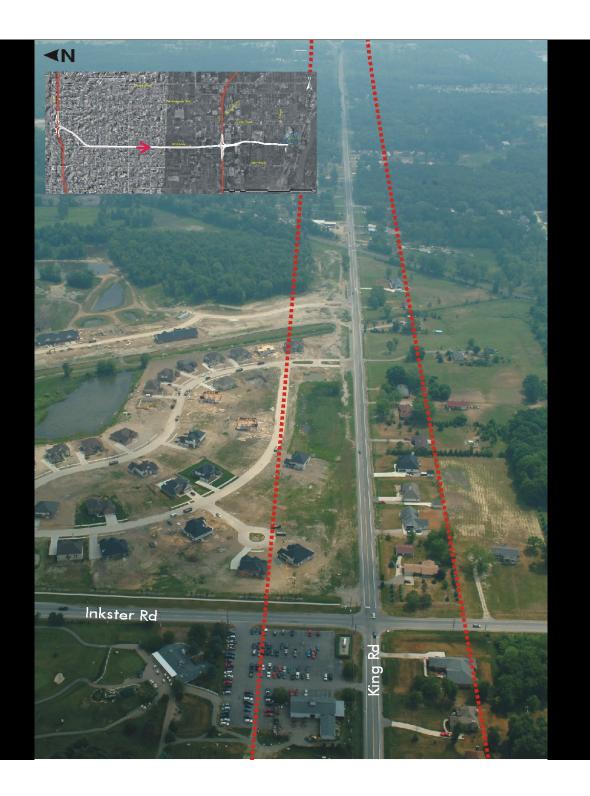

## QUARRY ON NORTH SIDE OF KING ROAD

S1- POTENTIAL PLAZA SITE

DETROIT RIVER INTERNATIONAL CROSSING

Location: Northeast corner of Fort Street and King Road, City of Trenton Plaza Size: Approximately 173 acres

This site consists primarily of access mosts and staging areas which service the active limestone quarry to cated immediately to the north. (The active quarry is not closed in this analysis.) An active electric power facility is located on the sanglesis of the subject site. A large, accarring that building is located on the vest side of the site, east of Fort Street. There are four active nat the sand an above grade electric harantesion line on the east side of the site. A single family residential area with a school, a park, and three places of worship are located to the northeast of the site. This neighborhood is buffered from the subject site by a wooded, natural area.

On the south side of King Road, across from the subject site is a large office building and an open field. The west side of Fort Street consists of a single family residential development and commercial development. The later being a function of major intersections.