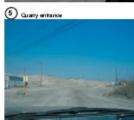

This site consists primarily of access mosts and staging areas which service the active limestone quarry to cated immediately to the north. (The active quarry is not closed in this analysis.) An active electric power facility is located on the sanglesis of the subject site. A large, accarring that building is located on the vest side of the site, east of Fort Street. There are four active nat the sand an above grade electric harantesion line on the east side of the site. A single family residential area with a school, a park, and three places of worship are located to the northeast of the site. This neighborhood is buffered from the subject site by a wooded, natural area.