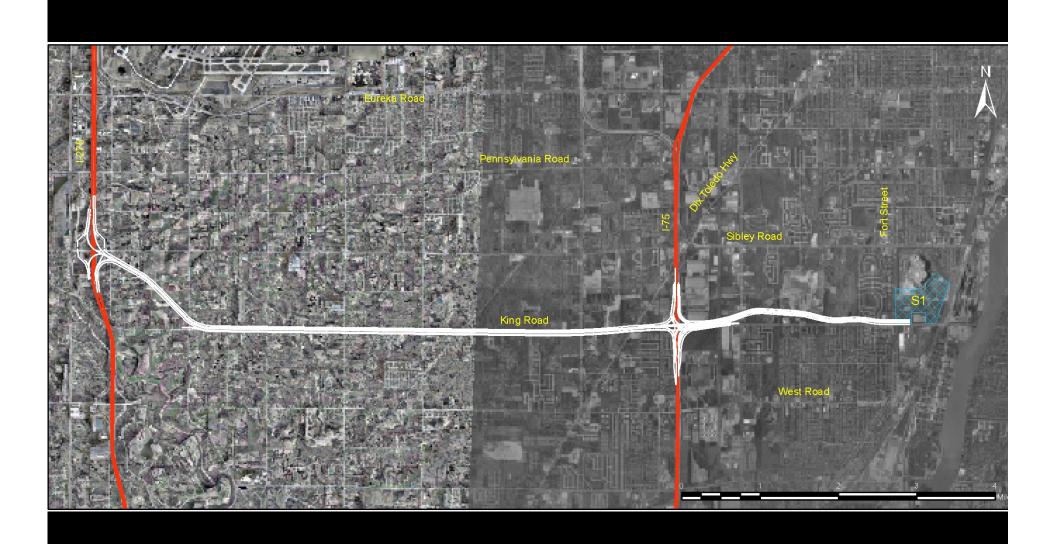

## QUARRY ON NORTH SIDE OF KING ROAD

S1- POTENTIAL PLAZA SITE

DETROIT RIVER INTERNATIONAL CROSSING

Location: Northeast corner of Fort Street and King Road, City of Trenton Plaza Size: Approximately 173 acres

This site consists primarily of access mosts and staging areas which service the active limestone quarry to cated immediately to the north. (The active quarry is not closed in this analysis.) An active electric power facility is located on the sanglesis of the subject site. A large, accarring that building is located on the vest side of the site, east of Fort Street. There are four active nat the sand an above grade electric harantesion line on the east side of the site. A single family residential area with a school, a park, and three places of worship are located to the northeast of the site. This neighborhood is buffered from the subject site by a wooded, natural area.

On the south side of King Road, across from the subject site is a large office building and an open field. The west side of Fort Street consists of a single family residential development and commercial development. The later being a function of major intersections.