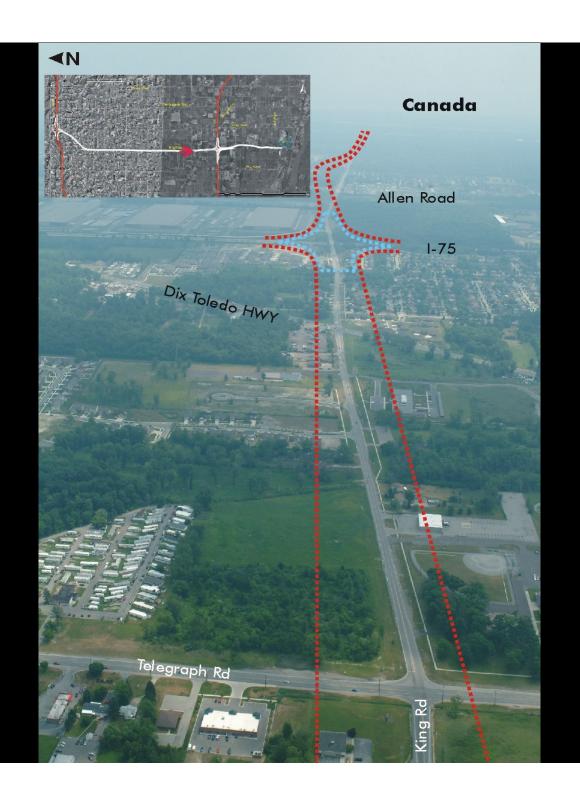

## QUARRY ON NORTH SIDE OF KING ROAD

S1- POTENTIAL PLAZA SITE

DETROIT RIVER INTERNATIONAL CROSSING

Location: Northeast corner of Fort Street and King Road, City of Trenton Plaza Size: Approximately 173 acres

This site consists primarily of access mosts and staging areas which service the active limestone quarry to cated immediately to the north. (The active quarry is not closed in this analysis.) An active electric power facility is located on the sanglesis of the subject site. A large, accarring that building is located on the vest side of the site, east of Fort Street. There are four active nat the sand an above grade electric harantesion line on the east side of the site. A single family residential area with a school, a park, and three places of worship are located to the northeast of the site. This neighborhood is buffered from the subject site by a wooded, natural area.

On the south side of King Road, across from the subject site is a large office building and an open field. The west side of Fort Street consists of a single family residential development and commercial development. The later being a function of major intersections.