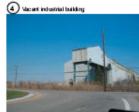

This site consists primarily of access mosts and staging areas which service the active limestone quarry to cated immediately to the north. (The active quarry is not closed in this analysis.) An active electric power facility is located on the sanglesis of the subject site. A large, accarring that building is located on the vest side of the site, east of Fort Street. There are four active nat the sand an above grade electric harantesion line on the east side of the site. A single family residential area with a school, a park, and three places of worship are located to the northeast of the site. This neighborhood is buffered from the subject site by a wooded, natural area.