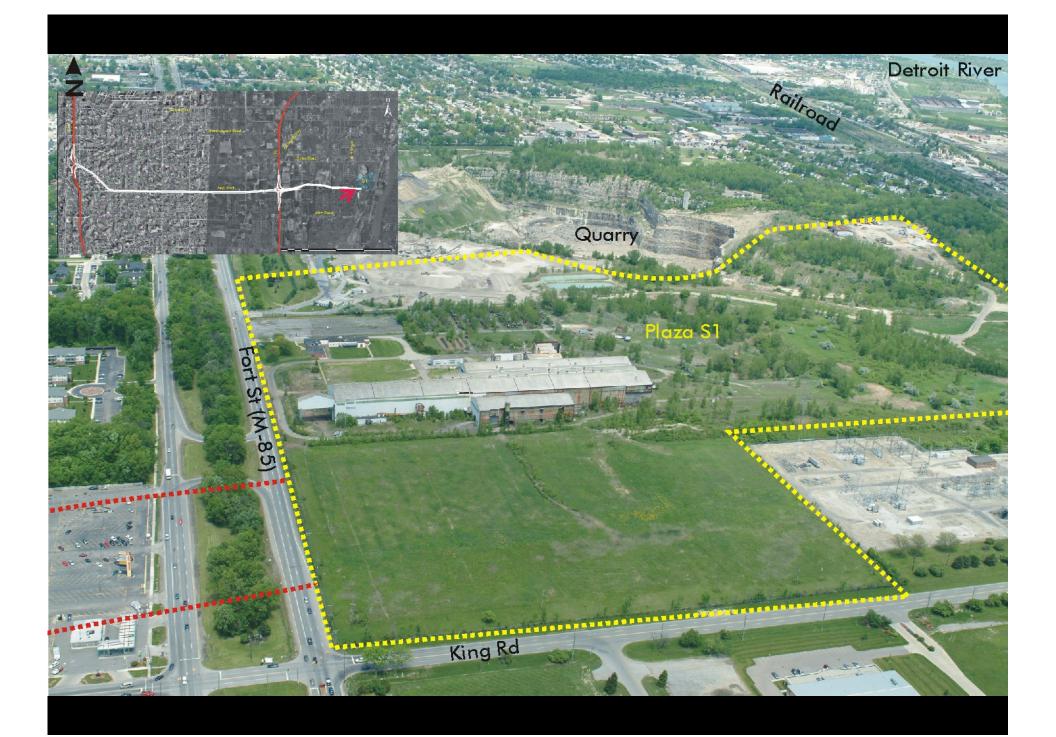

## QUARRY ON NORTH SIDE OF KING ROAD

S1- POTENTIAL PLAZA SITE

DETROIT RIVER INTERNATIONAL CROSSING

Location: Northeast corner of Fort Street and King Road, City of Trenton Plaza Size: Approximately 173 acres

This site consists primarily of access mosts and staging areas which service the active limestone quarry to cated immediately to the north. (The active quarry is not closed in this analysis.) An active electric power facility is located on the sanglesis of the subject site. A large, accarring that building is located on the vest side of the site, east of Fort Street. There are four active nat the sand an above grade electric harantesion line on the east side of the site. A single family residential area with a school, a park, and three places of worship are located to the northeast of the site. This neighborhood is buffered from the subject site by a wooded, natural area.

On the south side of King Road, across from the subject site is a large office building and an open field. The west side of Fort Street consists of a single family residential development and commercial development. The later being a function of major intersections.